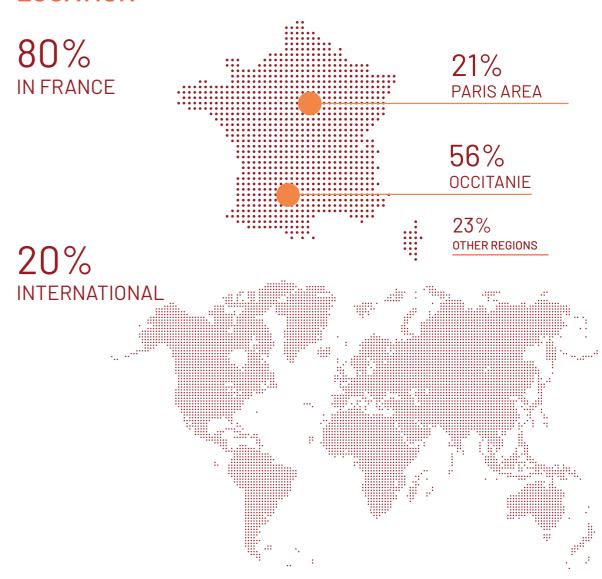

# **2023 FIRST JOB SURVEY**

ISAE-SUPAERO ADVANCED MASTERS ® PROGRAM

202 interviewed graduates 80% response rate



80 % found their first job before graduating



94 % are happy or very happy with their first job

# **PROFESSIONAL SITUATION 4 MONTHS AFTER GRADUATION**

- Employed in a company
- Looking for a job
- PhD
- Volunteering
- Other



#### **EMPLOYMENT BUSINESS SECTORS**



29% Space

- 5,7% IT
- 5.7% Defense
- 3,5% Telecommunications
- Transport
- 1,5% Finance Audit Insurance
- 0,8% Energy
- 0,8% Pharmaceutical industry

## **COMPANY SIZE**



## **RECRUITERS**





**/KODiS** 





#### **LOCATION**



## **AVERAGE SALARY** (BONUSES AND BENEFITS INCLUDED)





42,5K€ IN FRANCE