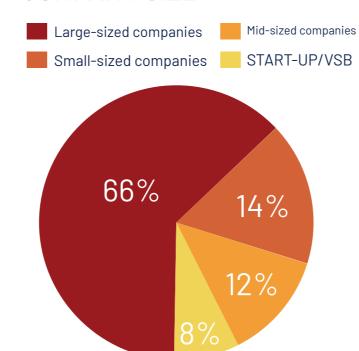

# **2023 FIRST JOB SURVEY**

ISAE-SUPAERO ADVANCED MASTERS ® PROGRAM

202 interviewed graduates 80% response rate



80 % found their first job before graduating



94 % are happy or very happy with their first job

# **PROFESSIONAL SITUATION 4 MONTHS AFTER GRADUATION**

- Employed in a company
- Looking for a job
- PhD
- Volunteering
- Other



#### **EMPLOYMENT BUSINESS SECTORS**



29% Space

- 5,7% IT
- 5.7% Defense
- 3,5% Telecommunications
- Transport
- 1,5% Finance Audit Insurance
- 0,8% Energy
- 0,8% Pharmaceutical industry

## **COMPANY SIZE**



## **RECRUITERS**





**/KODiS** 





#### **LOCATION**



## **AVERAGE SALARY** (BONUSES AND BENEFITS INCLUDED)





42,5K€ IN FRANCE